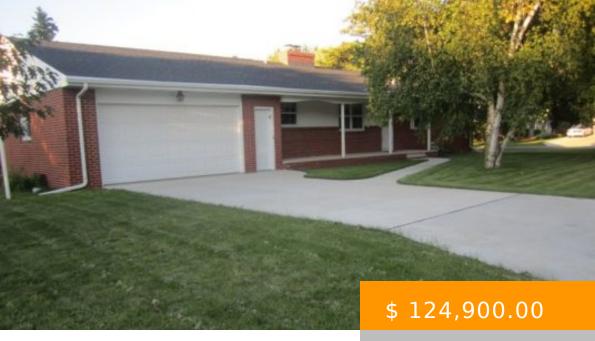

## SOLD!!! ALL BRICK RANCH W/2 FIREPLACES

https://www.topratedrealty.com

Affordable all brick ranch home in move-in condition!! This home offers you 2 fireplaces! The fireplace in the living room on the main level is gas, and the fireplace in the basement is wood. Low heating costs!! The kitchen is and dining areas are spacious, and all appliacnces are included. The living room has pretty...

## **BASIC FACTS**

| Date added: 04/06/16   | Bedrooms: 3             |
|------------------------|-------------------------|
| Status: Pending        | Bathrooms: 1.5          |
| Floors: 1              | <b>Area:</b> 1456 sq ft |
| Lot size: 0.32 sq ft   | <b>Year built:</b> 1963 |
| Garage/Parking: 2 Cars |                         |