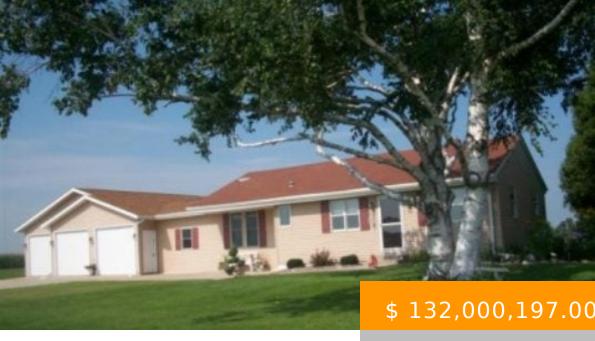

## SOLD!! HOME ON 1.5 ACRES IN PERFECT LOCATION

https://www.topratedrealty.com

This property is set between Green Bay and Luxemburg and located in the Luxemburg/Casco school district. If you are looking for a country setting with a nice home and lots of extras, take a look at this today! The 3 bedroom split design of the home allows for privacy due to the master suite being located away from...

## **BASIC FACTS**

**Date added:** 09/30/11

Status: Sold

**Area:** 1420 sq ft

Year built: 1970

**Bedrooms:** 3

**Bathrooms:** 2

Lot size: 150 acres