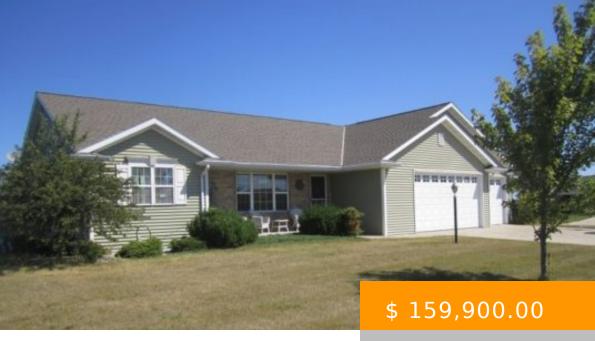

## SOLD!!!!SPLIT BEDROOM RANCH

https://www.topratedrealty.com

Split bedroom ranch with cathedral ceilings & gas fireplace in open concept living area. Large kitchen with corner pantry and center island. The dining area features a bunped out space that included a patio door leading to the back yard deck. You'll find a lit tray ceiling in the master bedroom, walk-in closet, and a...

## **BASIC FACTS**

**Date added:** 04/06/16

Status: Sold

Floors: 1

Lot size: 0.36 acres

Garage/Parking: 3+ Cars

Bedrooms: 3

Bathrooms: 2.5

**Area:** 1642 sq ft

Year built: 2001

- Appliances
- Basement
- Central Air
- Crown Molding
- Deck/Patio
- Forced Air
- Laundry Room
- Main Floor Bathroom
- Main Floor Bedroom
- Pantry
- Walk-In Closet