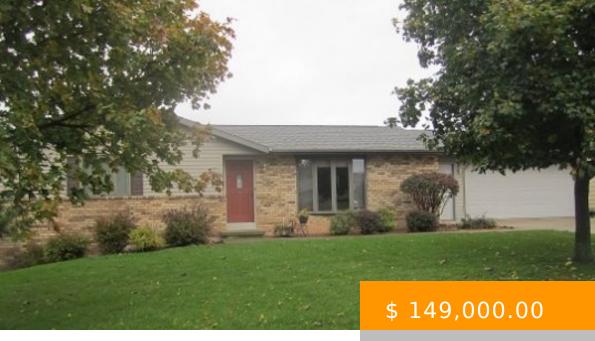

## SOLD!!!WALK-OUT RANCH W/ COUNTRYSIDE VIEWS

https://www.topratedrealty.com

Walk-out ranch in the village with beautiful views of the countryside!! This home features cathedral ceilings, open concept and open stairway to the lower level. You'll find a nice kitchen which includes the appliances, a snack counter, and a built in pantry. The dining area features patio doors with a fantastic view overlooking the country,...

## **BASIC FACTS**

**Date added:** 04/06/16

Status: Sold

Floors: 1

Lot size: 0.25 acres

Garage/Parking: 2 Cars

Appliances

- Balcony
- Basement
- Central Air
- Deck/Patio
- Family Room
- Forced Air
- Landscaping
- Laundry Room
- Main Floor Bathroom
- Main Floor Bedroom
- View

**Bedrooms:** 3

Bathrooms: 2.5

**Area:** 1608 sq ft

Year built: 1990